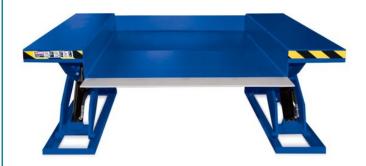

#### **Blue Giant Double Wide Scissor Lift**

Blue Giant Double Wide Scissor Lift Tables provides enhanced load stability and support. Its heavy-duty design allows for higher load capacities ranging from 907 kg to 2,722 kg. With vertical travel ranging from 610mm x 1,524mm, these units are built to meet all your application requirements.