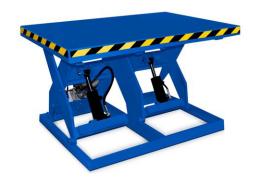

### **Blue Giant Zero Ground Level Scissor Lift**

Blue Giant Zero Ground Level Scissor Lifts are designed for use when powered fork trucks are not available or accessible in a work area. These tables permit floor level loading/unloading access by pallet jacks and other material handling equipment. The front approach edge of the platform is bevelled to make loading/unloading of the