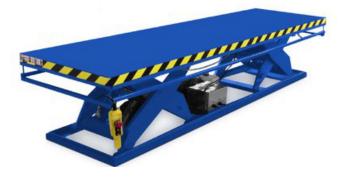

#### **Blue Giant Tandem Scissor Lift**

Blue Giant Tandem Scissor Lift Tables are heavy-duty, hydraulic scissor lift tables for applications requiring longer platform sizes. These lift tables feature a longer length platform to meet the application needs of manufacturing, processing and distribution operations where materials of greater length are being handled.